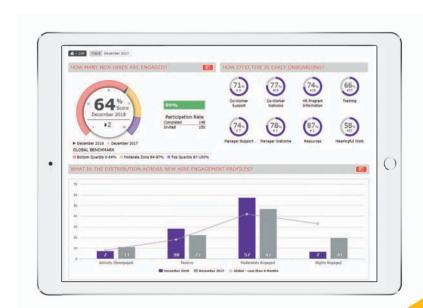

## Onboarding

Accurate assessment of employee onboarding to accelerate peak performance

New employees approach their jobs with a bit of anxiety and apprehension, but mostly with enthusiasm. If you want to turn that enthusiasm into engagement, you need to ensure that the onboarding process is outstanding for each of your new employees. SPARK monitors how well employees are onboarded and immediately alerts you if there is a problem.

## Accurate assessment of employee onboarding

- Ignite employee engagement for each new hire.
  - Continuously measure engagement levels of new hires to build a culture of engagement.
- Maintain a consistent onboarding program. Ensure every new hire gets the training, tools, resources and direction they need to do great work.
- Reduce quick exits of new talent. Reduce replacement costs by acting fast through email hot alerts.
- Connect the dots between attraction, selection and onboarding.
  Expand your data stream with hiring manager and candidate surveys, synthesize employee brand and engagement.