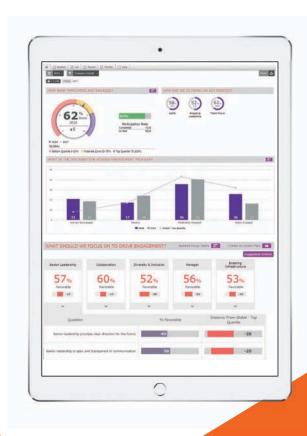

## Transform ordinary employees into extraordinary performers

- Easily measure the perspective of every employee at your organization using our mobile-enabled multilanguage survey technology.
- Learn where to take action with engagement drivers.
- See the common and unique drivers of employee engagement at your organization, set actions to raise engagement and achieve organizational goals.