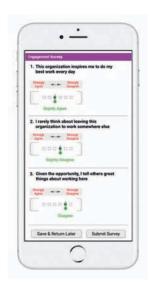

## Transform ordinary employees into extraordinary performers

- Easily measure the perspective of every employee at your organization using our mobile-enabled multilanguage survey technology.
- Learn where to take action with engagement drivers.
- See the common and unique drivers of employee engagement at your organization, set actions to raise engagement and achieve organizational goals.