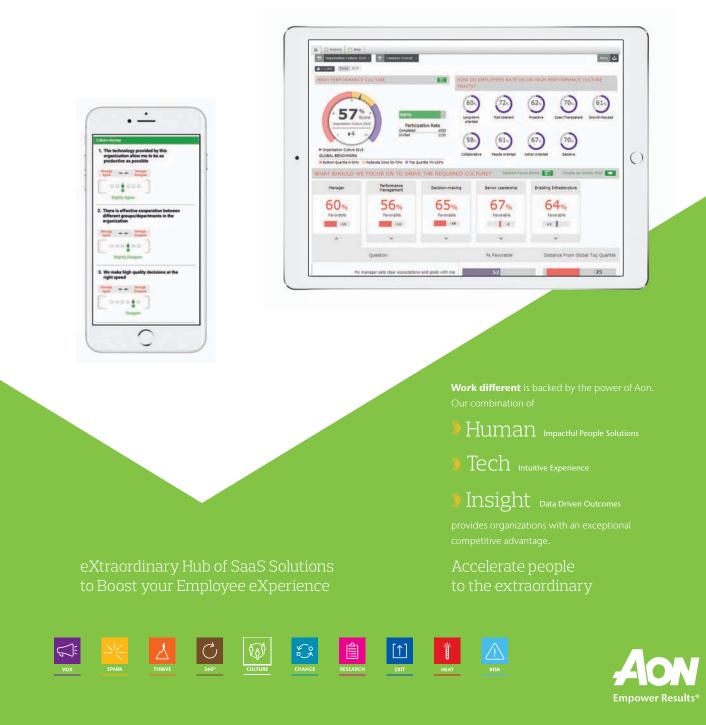

## High Performance

Insights and priorities to create a high performance culture

Whether your organization needs to become more agile, change in line with strategic transformation, or bring alignment from M&A, CULTURE allows leaders to quickly understand where your organization possesses high-performance culture traits, compare your organization to high-performing benchmarks, and understand priorities to accelerate the culture that will best support strategic objectives.

## Insights and priorities to create a high performance culture.

Measure how your company compares on high performance culture traits that describe your organization's underlying beliefs, decision-making style and behavioral norms.